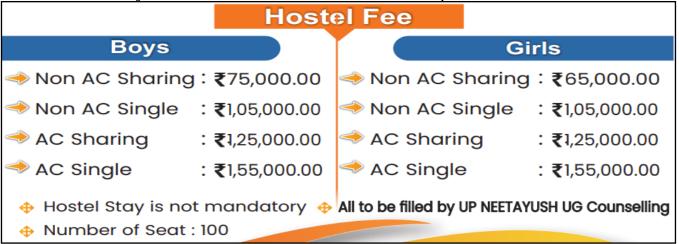

### Q4. Is a hostel facility available?

**Ans.** Both Boys and Girl's hostel is available on campus.

| Account Details for Hostel fee Payment |                             |                                                                                                                                                                                         |  |  |
|----------------------------------------|-----------------------------|-----------------------------------------------------------------------------------------------------------------------------------------------------------------------------------------|--|--|
| Sl No:                                 | Fee Type                    | Account Details                                                                                                                                                                         |  |  |
| 1                                      | Boy's Hostel &<br>Food Fee  | Account name- GURU GORAKSHNATH INSTITUTE OF MEDICAL SCIENCES BOYS HOSTEL Account Number- 0666000100480371 IFSC-Code-PUNB0066600 Branch–Industrial Area, Gorakhpur-273015(Uttar Pradesh) |  |  |
| 2                                      | Girl's Hostel &<br>Food Fee | MAA PATESHWARI CHHATRAVAAS MESS Account Number- 0666000100474653 IFSC-Code-PUNB0066600 Branch–Industrial Area, Gorakhpur-273015(Uttar Pradesh)                                          |  |  |